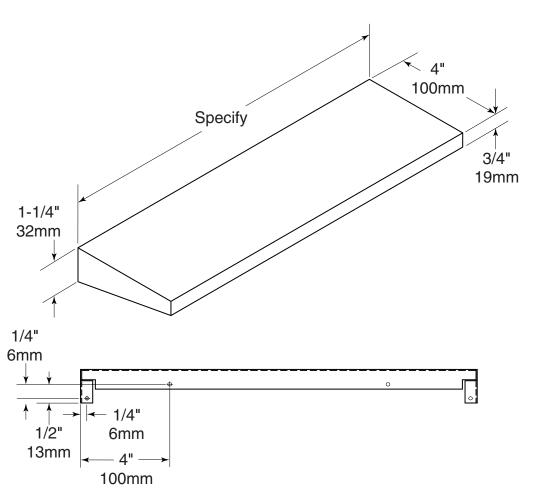

#### STANDARD SIZES

| Model No. | Length    | Width    | Height      |
|-----------|-----------|----------|-------------|
| MS-18     | 18" 457mm | 4" 100mm | 1-1/4" 32mm |
| MS-24     | 24" 610mm | 4" 100mm | 1-1/4" 32mm |

### **MATERIALS:**

**Shelf** - 18-8, type 304, 18-gauge (1.2mm) stainless steel with satin finish, 3/4(19mm) return edge on front. Front corners of shelf ground and polished smooth. Once mounted properly, mirror shelf meets accessible design by protruding 4" from the wall.

## Designer Note:

- 1. Special-order sizes, up to 60" (1525mm) are available on request.
- 2. Shelves over 36" (914mm) long will be supplied with a center support.

Surface-Mounted Stainless Steel Mirror Shelf shall be\_\_\_\_\_\_ (insert model number) of Gamco Commercial Restroom Accessories, A Division of Bobrick, One Gamco Place, Durant, OK