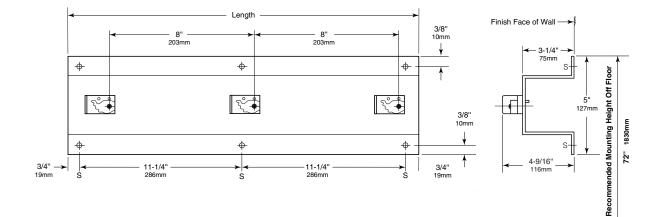

## SPECIFICATIONS:

Units fabricated of 18-gauge (1.2mm) type 304 stainless steel with exposed surfaces having a satin-finish. Mop holder molded with serrated rubber cam holders and spring loaded to insure maximum gripping ability. Holders accommodate mops and brooms from 3/4" to 1-1/4" (19 to 32mm) in diameter. Large 3-1/4" (83mm) projection keeps mops away from wall.

## **OVERALL DIMENSIONS:**

24" W x 5" H x 3-1/4" D (607 x 127 x 83mm)

Mop Strip shall be Model \_\_\_\_\_\_ (insert model number) of Gamco Commercial Restroom Accessories, A Division of Bobrick, One Gamco Place, Durant, OK