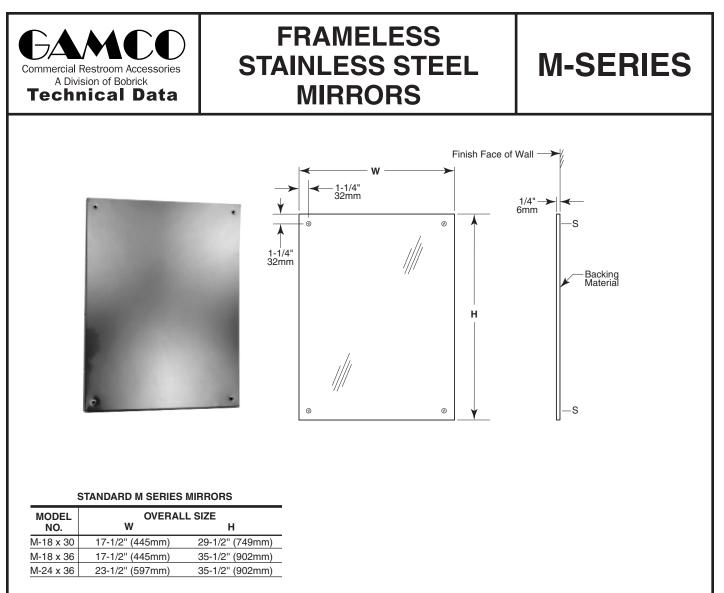

Note: Overall width and height of custom M-Series mirrors will be 1/2" (12mm) smaller than dimension specified.

## CONSTRUCTION:

Mirror — 20-gauge (1mm) T-430 annealed polished stainless steel with mirror finish. Mounting holes provided.

**Back Panel** — 1/4" (6mm) return edge for rigidity, and backing material 1/4" (6mm) backing.

## INSTALLATION:

Surface-mounted mirror secures to wall with  $\#10 \ge 2^{"}$  (51mm) pan oval head screws. Spanner head screws for detention installations recommended.