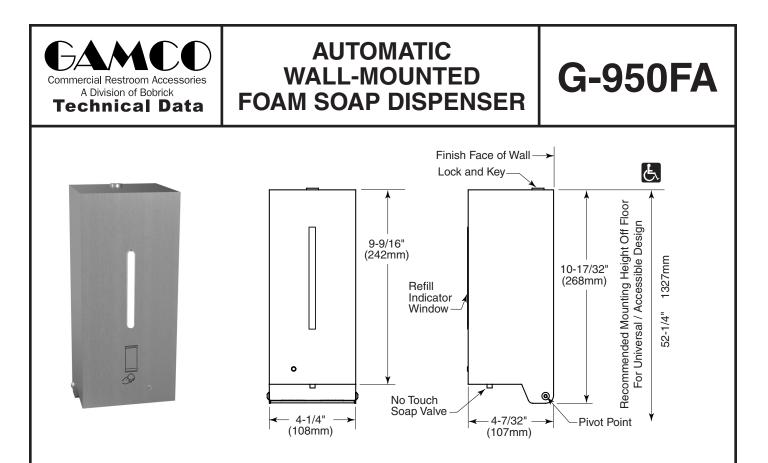

## MATERIALS:

**Housing** — Welded 18-8, type-304, 18-gauge (1.0 mm) stainless steel with satin-finish. Plastic back plate incorporates mounting screw holes and mounting tape. Equipped with concealed mounting, clear acrylic refill-indicator window and key lock. Refillable, plastic container. Capacity: 27-fl oz (800 ml).

Valve — No-touch, sensor-activated valve suitable for foam soap, concentrated foam soap or cartridge type of foam soap.

## **OPERATION:**

To fill the dispenser, remove the lid and fill with foaming hand soap solution. Dispenses foaming hand soap solution of viscosities ranging from 0-150 cps. After filling soap container, DO NOT TIGHTEN lid. Air flow is necessary inside the container for dispensing. To activate the dispenser, place hand under spout for approximately one second. Sensing range comes at factory setting of 60mm (2-1/2"). The sensing range set by the factory is recommended for optimal performance. Window indicates when refill is required. The locked, hinged housing opens for re-filling only with special key provided. Requires four (4) Alkaline "AA" Cell Batteries, 1.5V (not included). Blue indicator light signals "IN USE". Flashing blue light signals "LOW BATTERY." CE Certified.