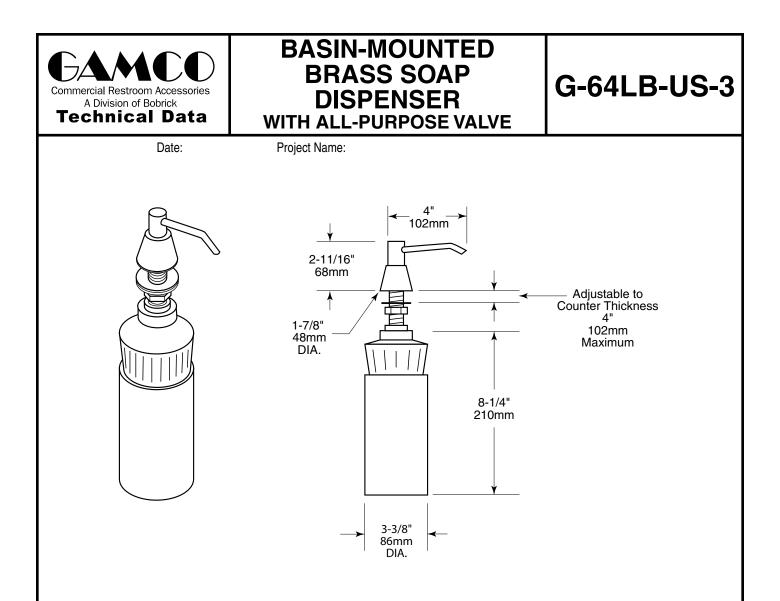

## **CONSTRUCTION:**

Basin-mounted soap dispenser has polyethylene globe. Units are designed to be filled from the top for easy maintenance. 4" (102mm) long spout directs soap flow over sink. Exposed portions are bright polished brass to match the existing faucets.

# CAPACITY:

8-1/4" (210mm) globe - 32-fl oz. (0.9-L)

## **OVERALL DIMENSIONS:**

Unit requires 1" (25mm) hole in the vanity or basin.