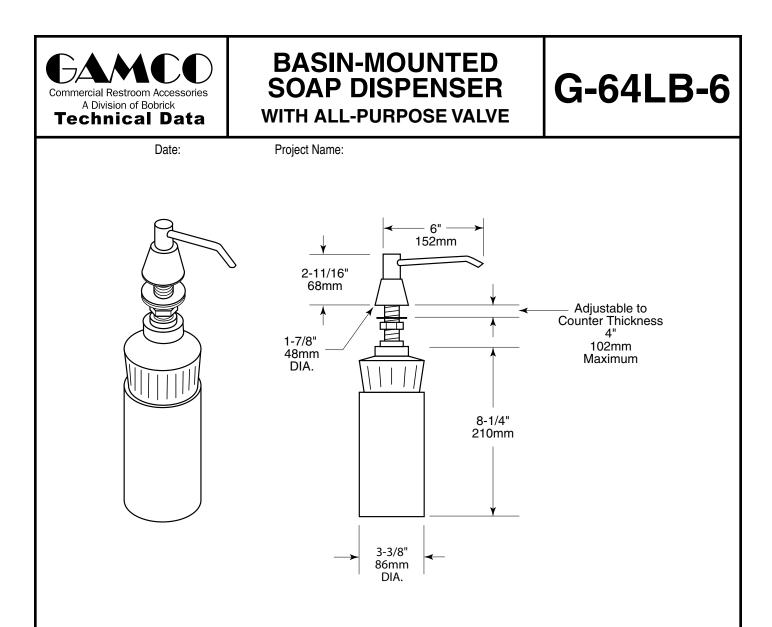

## **CONSTRUCTION:**

Basin-mounted soap dispenser has polyethylene globe. Units are designed to be filled from the top for easy maintenance. 6" (152mm) long spout directs soap flow over sink. Exposed portions are chrome-plated brass to match the existing faucets.

## CAPACITY:

8-1/4" (210mm) globe - 32-fl oz. (0.9-L)

#### **OVERALL DIMENSIONS:**

Unit requires 1" (25mm) hole in the vanity or basin.