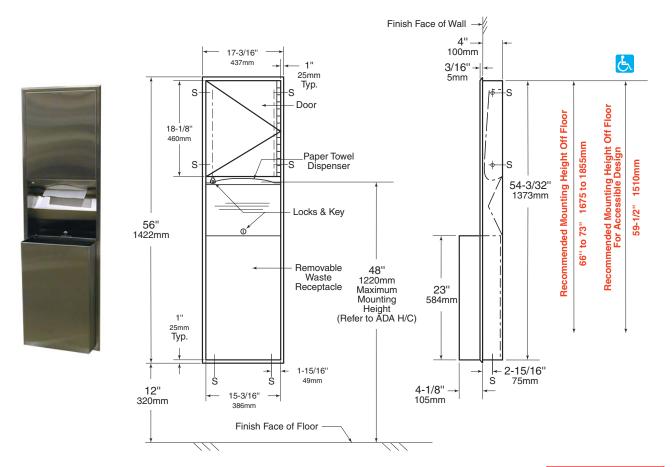

# ClassicSeries® RECESSED CONVERTIBLE PAPER TOWEL DISPENSER AND WASTE RECEPTACLE

**B-3944** 

Rough Wall Opening 16" (406mm) wide 54-3/4" (1390mm) high 4" (100mm) minimum recessed depth

# **INSTALLATION:**

Provide framed rough wall opening 16" wide x  $54\cdot3/4$ " high ( $406 \times 1390$ mm). Minimum recessed depth required to finish face of wall is 4" (102mm). Allow clearance for construction features that may protrude into rough wall opening from opposite wall. Coordinate with mechanical engineer to avoid pipes, vents, and conduits. If unit projects above top of wainscot, provide aluminum channel or other filler to eliminate gap between flange and finish face of wall. Mount unit in wall opening with shims between framing and cabinet at all points indicated by an S, then secure unit with  $\#8 \times 1-1/4$ " ( $4.2 \times 32$ mm) sheet-metal screws (not furnished).